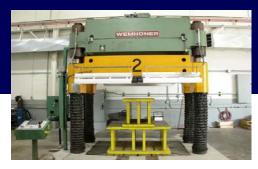

# **Spotting & Finishing**

250-ton spotting press with platen dimensions of 100 inches x 60 inches is capable of spotting large molds such as instrument panels. Our highly-experienced benching personnel will ensure a flawless surface finish to your exact specifications.

Spotting & Finishing Services Available:

- \*Spotting cavity to core
- \*Spotting all types of lifters and slides
- \*Matching parting lines
- \*Spotting core pulls
- \*Spotting engineering changes
- \*Polishing cavities to any surface required, including #1 SPI-SPE diamond polish
- \*Sandblasting
- \*Spotting all types of molds, from injection to compression to 2-shot