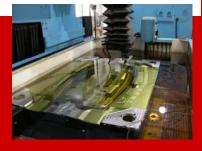

# **Spotting & Finishing**

250-ton spotting press with platen dimensions of 100 inches x 60 inches is capable of spotting large molds such as instrument panels. Our highly-experienced benching personnel will ensure a flawless surface finish to your exact specifications.

Spotting & Finishing Services Available:

- \*Spotting cavity to core
- \*Spotting all types of lifters and slides
- \*Matching parting lines
- \*Spotting core pulls
- \*Spotting engineering changes
- \*Polishing cavities to any surface required, including #1 SPI-SPE diamond polish
- \*Sandblasting
- \*Spotting all types of molds, from injection to compression to 2-shot